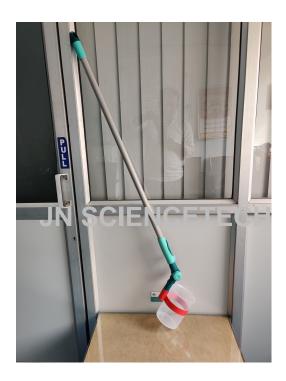

## **Specification Sheet**

Part Number: 85426 Spec. No. SAMPLE

Part Name: TEELESCOPIC HANDLE DIP SAMPLER

TELESCOPIC HANDLE Dip Sampler

Capacity 1000ml

Handle Length 1mtr to 3mtr

Cup Dia 160 mm

Cup Height 200 mm

Food Grade Material

We confirm that the above items are manufactured from

Aluminum / MS / SS Telescopic Handle with 100ml to 2000ml Sampling Beakers.

These sampler are made Virgin material and no additives are used.