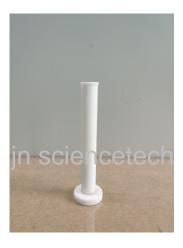

## MATERIAL SPECIFICATION CERTIFICATE

Part Number: 55590 MSC No.: Sample

Part Name: PTFE Measuring Cylinder

## **Product information:**

Name: Measuring Cylinder

Material: PTFE (Polytetrafluoroethylene)

Capacity: 25 ml

Base: Round / Hexagonal